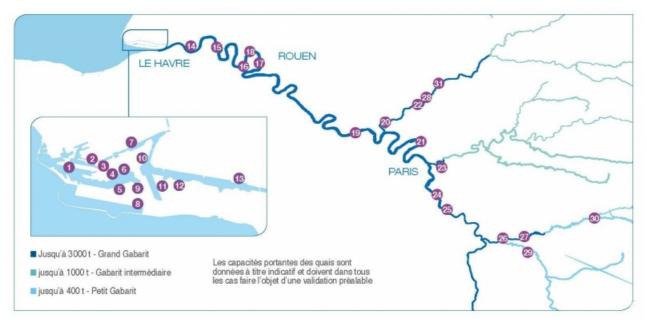

## Tailor-made solutions for all your industrial projects

- Type of vessel operated based on the voyage charter.
- Facilitation of your transport modes to and from port:

River transportation, an efficient solution for carrying your exceptional loads.