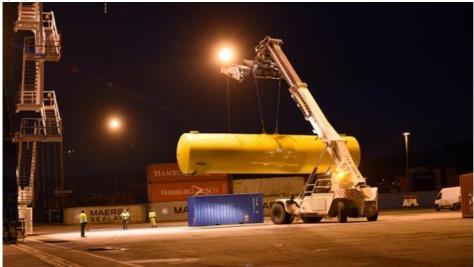

### **Exceptional packages**

HAROPA specialises in exceptional packages, "outsized" packages and industrial projects. Possessing acknowledged expertise and dedicated facilities all along the Seine Axis, HAROPA is a major player in this logistics and port activity. Published on 5/06/2023 - Updated 20/03/2024

©HAROPA PORT

Expertise and services for your industrial projects and exceptional packages The right infrastructure

- 35 berths.
- Terminals with a punching resistance of 4 to 10 tons.

An **exceptional package transit procedure** must be followed for all movements on HAROPA PORT I LE HAVRE quays.