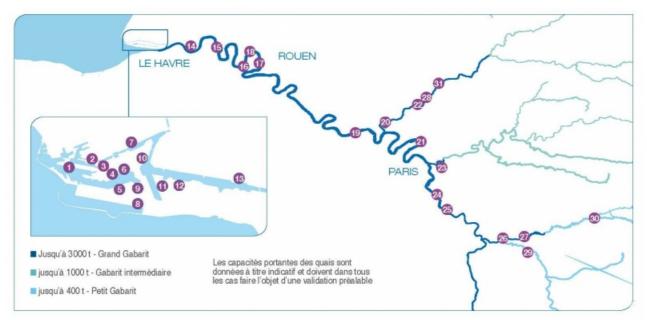

## Tailor-made solutions for all your industrial projects

- Type of vessel operated based on the voyage charter.
- Facilitation of your transport modes to and from port:

River transportation, an efficient solution for carrying your exceptional loads.

| Simple                                                                                                 | Compétitif                    | Souple                                                                                                     | Sûr                         | Ecologique                                                                          |
|--------------------------------------------------------------------------------------------------------|-------------------------------|------------------------------------------------------------------------------------------------------------|-----------------------------|-------------------------------------------------------------------------------------|
| <ul> <li>Pas de réglementation<br/>particulière</li> <li>Pas de contrainte<br/>de transport</li> </ul> | - Régularité des<br>services  | <ul> <li>0 limite de poids<br/>et de volumes, avec<br/>manutention verticale<br/>et horizontale</li> </ul> | - Réduction<br>des imprévus | - Emissions de CO2<br>pouvant être divisées<br>par 3 avec un<br>transport par barge |
| - Réactivité et simplicité<br>administrative                                                           | - Expertise des<br>opérateurs | - Circulation 24/7                                                                                         |                             |                                                                                     |