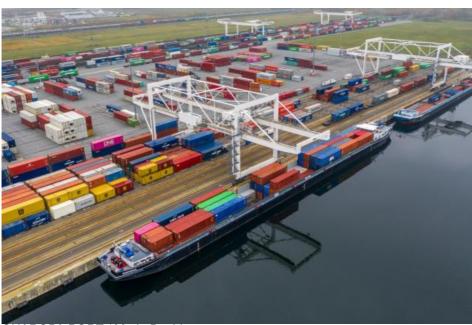

#### Le Havre Multimodal Terminal

Le Havre Multimodal Terminal – one of Europe's biggest – meets the key criteria for modern-day logistics. It is an effective industrial resource for freight massification located at the heart of maritime and continental traffic flows, and it helps enhance competitivity by making goods transport more fluid and creating value-added for logistics chains. It offers 2 river berths plus 2 associated gantry cranes for cargo handling and 10 rail lines and 2 associated gantry cranes for cargo handling.

A strategic location sized to meet Europe-wide distribution needs

- Rail: 4 operators of combined transport services with destinations in Paris-Valenton, Dijon, Chalon-sur-Saône, Lyon, Vierzon, Tours, Bordeaux, and elsewhere,
- River: 8 operators providing services along the whole Seine Axis, including to Paris (Gennevilliers or Bonneuil)
  and Rouen.
- Road: A29 and A131/A28 motorways with access from 7 a.m. to 8 p.m., Monday to Friday .

# Value-added services

- empty container management (buffer stock),
- on-site washing area,
- 50-place truck parking area,
- dedicated zones for reefers and dangerous goods,
- · reinforced security control zone,
- · log handling services,
- · container repair services.

## **Key statistics**

- annual throughput of almost 140,000 TEU,
- site capacity of 200,000 TEU,
- storage capacity of 6,000 TEU,
- 6 shuttle round trips per day to and from the maritime terminals,
- 1 electrified marshalling yard for goods reception,
- 48 hectares of operating area,
- 30 reefer plugs.