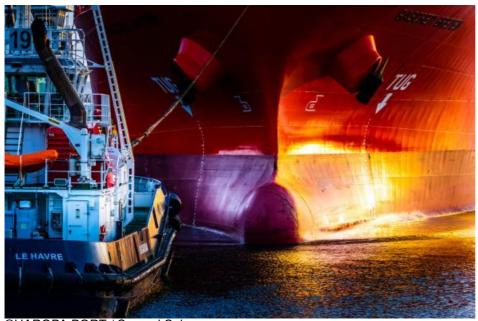

Use of towage is not mandatory but for reasons of security the Harbourmaster may require one or more tugs to be used.

©HAROPA PORT / Samuel Salamagnon