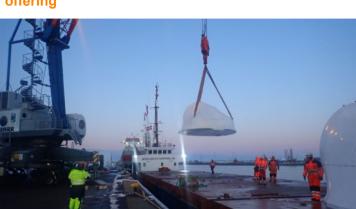

## Seafrigo, a new player in heavy package handling: reinforcement for HAROPA PORT's breakbulk offerina

Seafrigo, a major player in international logistics,

This means that by 2023 Seafrigo will be have over 150 drivers assigned to port traction activities, including 50 also to be trained as drivers for cranes and specialized cargo handling machinery in breakbulk ship unloading and heavy lift operations.

## A closer look at Seafrigo's heavy load activity

RoRo and LoLo heavy package lift

50 experienced crane drivers

Driving specialist machinery

SPMT, SPT, combi-Lift... Driving mobile and shipboard cranes

with >750T capacity

► Full details of Seafrigo's service offering Port traction and lifting

▶▶ This new service offer enables HAROPA PORT to consolidate its position as a key player in logistics for industrial projects and exceptional package handling along the Seine Axis.